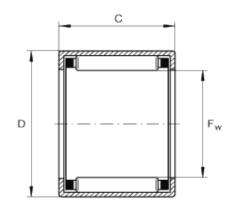

## **B188**

Pabla Product Name : JL 188

Also known as (Similar Names): B 188, B188, B-188, SCE 188, JL188

Type: Full Complement Bearings Open Ends (Inch Series)

Pabla Part No. 11163

**Dimension:** 28.57 x 34.92 x 12.70 Inner Diameter (Fw) = 28.57 mm

Outer Diameter (D) = 34.92 mm

Length (C)=12.7 mm, Tolerance = +0.00, -0.20 mm

Radius = 0.80 mm Min.

Number of rollers = 41 Nos.

Weight = 0.024 Kg

• Delivery Time: 10 to 15 days

• Packaging Details: 22 Pcs. in one plastic tube or single pc. in pouch packing.

| Dimensions |                            |
|------------|----------------------------|
| Fw         | 28.57 mm                   |
| D          | 34.92 mm                   |
| C          | 12.70 mm, +0.00 , -0.20 mm |
| r          | 0.80 mm Min                |